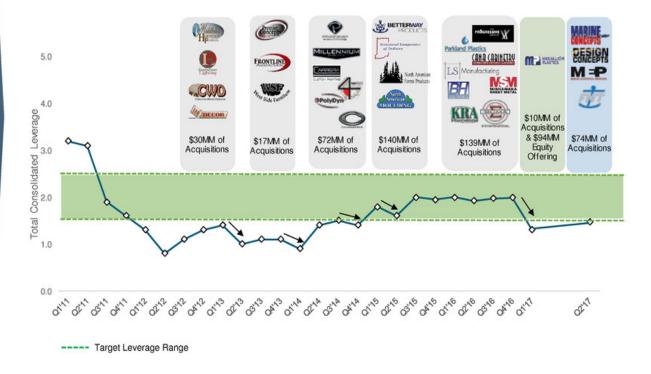

# **Leverage Capacity**

We expect to continue to utilize our leverage and cash flow in alignment with our capital allocation strategy. Our strong free cash flow, combined with our recent equity offering and increased credit facility, provide us with ample dry powder to continue our strategic growth initiatives.