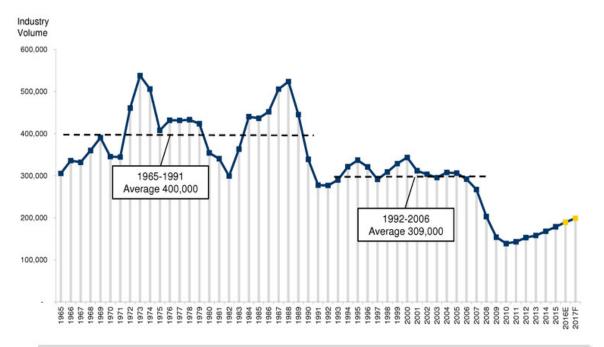

# **Industry Outlook**

(shipments in thousands)

It is our belief that trended shipment levels indicate continued potential for future growth trajectory based on current demographic indicators, discipline in the space, overall economic conditions and resilience and strength of the leisure lifestyle. Additionally, average shipment increases over each of the last prior peaks point to an extended runway with potential in excess of 550,000 units.

RV Shipments Source: 1990 - 2017F RVIA; 2018 - 2020F Company Estimates