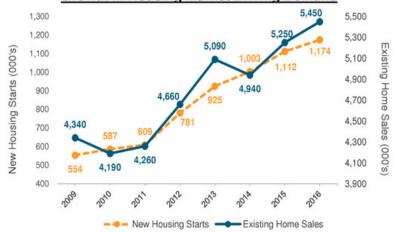

## **Growth in Housing Market Driving Demand**

- Approximately half of the Company's industrial revenue base is tied directly to the residential housing market (new construction and remodel)
  - Product Lines:
    - · Kitchen cabinets and components
    - Household furniture
    - Solid surface countertops
- . Our sales to the industrial market generally lag new residential housing starts by six to nine months
- New housing starts are well below the prior peak and there continues to be pent-up demand, providing continued runway in new housing market

Sources: New Housing Starts - U.S. Census Bureau; Existing Home Sales - National Association of Realtors; NAHB (as of August 21, 2017)