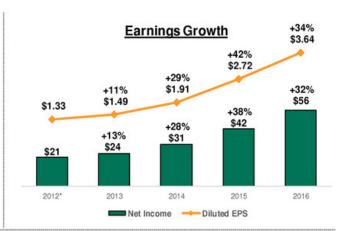

# Sales & Earnings Growth

(\$ in millions except per share data)

- Sales continue to grow and outpace their respective markets, driven by acquisitions, new products and extension growth and market share gains
- > Net Income and EPS continue steady growth driven by the following:
  - Leveraging of fixed costs
  - Tight management of controllable expenses
  - Realized cost synergies from acquisitions
  - Share buyback program

\*2012 net income excludes the benefit of the income tax credit associated with NOLs - \$7MM or \$0.43 per diluted share