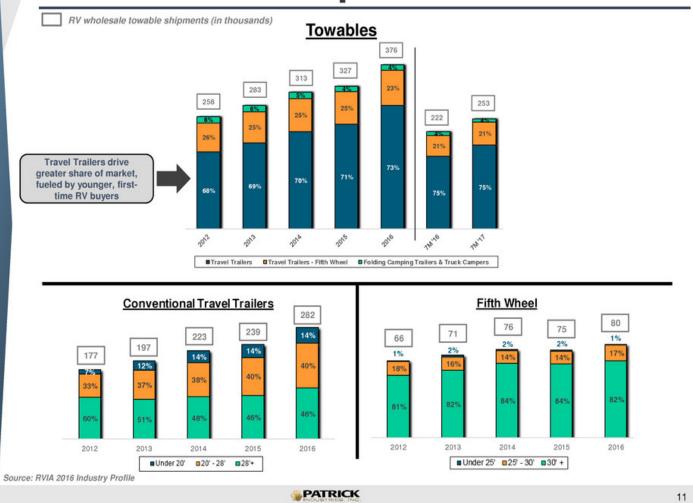

ion North American households camp at least once a year and 22% of them are RV campers
- 3.4 million new households have started camping since 2014
- Latino, African American, Asian and other ethnicities represented 39% of new campers in 2016; 26% of all campers



RV Demand by Age Group



Source: KOA North American Camping Report; RVIA

**PATRICK** 

## **Market Stats**

# TOWABLE



- 87% of industry 2016 unit sales
- 61% of estimated 2016 retail dollar sales, or \$10.7 billion
- Retail cost \$5,000 to \$160,000+ per unit
  - Average \$29,000

## MOTORIZED



- 13% of industry 2016 unit sales
- 39% of estimated 2016 retail dollar sales, or \$7.0 billion
- Retail cost \$43,000 to \$500,000+ per unit
  - Average \$127,000

Source: RVIA 2016 Industry Profile



# **RV Towable Shipments**



# **RV Motorized Shipments**



# **RV Shipment Trends**



- Retail unit shipment growth has consistently been in line with or exceeded wholesale unit shipment growth
- July adjusted retail is up 14% YTD, aligned with wholesale growth
- Dealer inventory channels are balanced and well-positioned
  - Used inventories are low and order books from OEMs are strong

\*2017 Retail growth includes company estimated adjustment Source: RVIA, SSI



# **RV Retail Shipments**

## 2017 Retail Unit Growth Compared to 2016



- Retail shipments are reported monthly and updated in the subsequent months as additional registrations are reported
- On average, subsequent registrations result in ~10% increase compared to initially reported figures

Source: SSI, Company estimates



# **Industry Outlook**

(