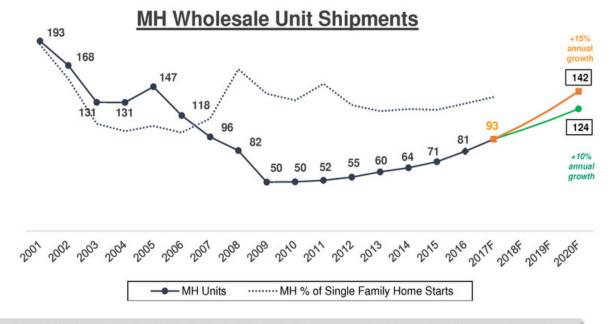

# **Industry Outlook**

(shipments in thousands)

The MH industry continues to perform at historical lows reflecting the residual impacts from the residential housing market crash, including tight credit standards and lending. We believe, however, that there is pent-up demand and significant upside potential for this market based on current demographic trends, including multi-family housing capacity and improving consumer credit and financing conditions, among other factors.

Source: 1990-2016: MHI; 2017F - 2020F Company Estimates, NAHB