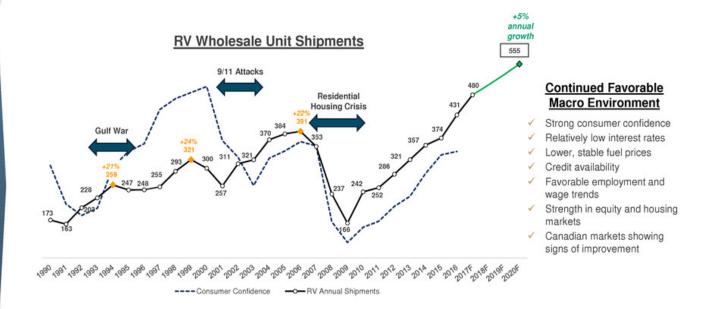

# **Industry Outlook**

(shipments in thousands)

It is our belief that trended shipment levels indicate continued potential for future growth trajectory based on current demographic indicators, discipline in the space, overall economic conditions and resilience and strength of the leisure lifestyle. Additionally, average shipment increases over each of the last prior peaks point to an extended runway with potential in excess of 550,000 units.

RV Shipments Source: 1990 - 2017F RVIA; 2018 - 2020F Company Estimates