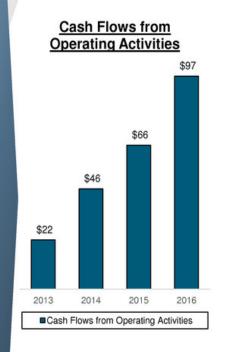

## **Cash Flow Generation and Growth**

(\$ in millions)

Working capital is calculated as current assets (excl. cash) less current liabilities (excl. current maturities of long-term debt); deferred tax assets are excluded from working capital given new accounting standard adopted by the Company in Q1 2016

Strong free cash flow generation provides flexibility across operational, financial and strategic objectives