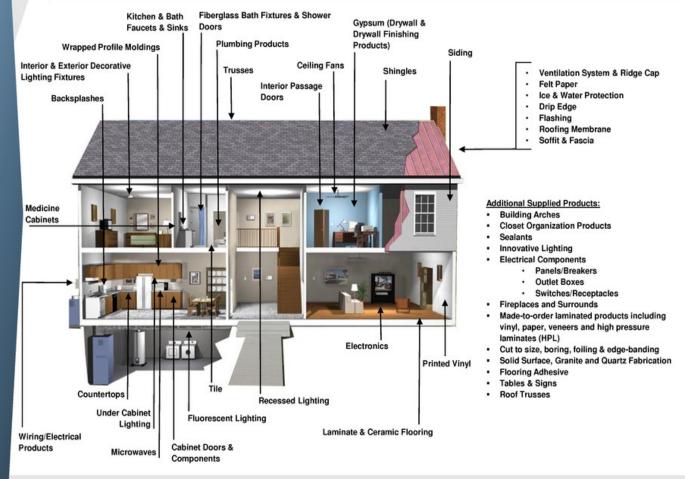

## **Overview**

## **Industrial Market**

## **Non-Residential End-Markets**

Our current non-residential industrial strategy is to leverage our manufacturing and distribution capabilities, geographic footprint and product expertise to penetrate adjacent markets and identify new sales channels

## **Big Box Retail**

- Kitchen cabinets
- Office furniture
- Electronics distribution
- Polymer-based wall panels, adhesives and accessories

#### **Retail and Commercial Fixtures**

- Store fixtures
- Slotwall
- Casework and office furnishings
- Solid surface countertops

## Office, Hospitality, Schools & Universities

- Office furniture
- Cabinets
- Solid surface countertops
- Polymer-based wall and ceiling panels and other accessories

## **Residential End-Markets**

## **Growth in Housing Market Driving Demand**

- Approximately half of the Company's industrial revenue base is tied directly to the residential housing market (new construction and remodel)
  - Product Lines:
    - · Kitchen cabinets and components
    - Household furniture
    - Solid surface countertops
- . Our sales to the industrial market generally lag new residential housing starts by six to nine months
- New housing starts are well below the prior peak and there continues to be pent-up demand, providing continued runway in new housing market