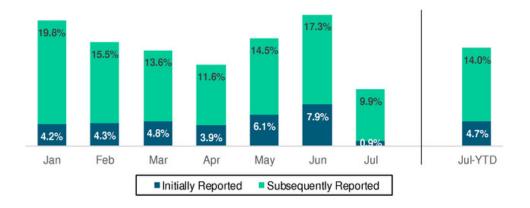

## 2017 Retail Unit Growth Compared to 2016

- Retail shipments are reported monthly and updated in the subsequent months as additional registrations are reported
- On average, subsequent registrations result in ~10% increase compared to initially reported figures

Source: SSI, Company estimates