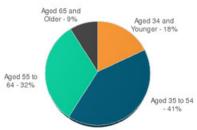

RV Demand by Age Group

Source: KOA North American Camping Report; RVIA

**PATRICK** 

## Favorable Demographic Trends

- Overall camping experiences and RV awareness are driving growth among younger and more diverse participants
- Younger campers looking for affordable recreation experience
- 38% of all campers are millennials (ages 18-35)
- 34% of new RVs sold in 2016 were to first time buyers
  - 8 out of 10 of those new buyers were under age 65
  - Gen X and Millennials helping to drive this growth making up 72% of new campers in 2016