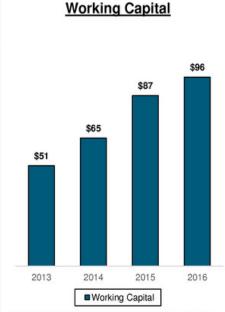

## **Cash Flow Generation and Growth**

(\$ in millions)

Working capital is calculated as current assets (excl. cash) less current liabilities (excl. current maturities of long-term debt); deferred tax assets are excluded from working capital given new accounting standard adopted by the Company in Q1 2016

Strong free cash flow generation provides flexibility across operational, financial and strategic objectives