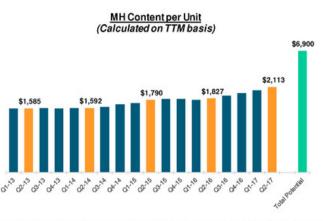

# **Content per Unit**

- Our focus on strategic acquisitions and organic growth have resulted in significant increases in our content per unit and sales outpacing our respective markets
  - RV and MH content per unit increase of 9% and 16%, respectively in Q2 2017 compared to 2016
- Strategic Growth Initiatives
  - Acquiring new product lines and strong management teams
  - Developing new innovative product lines
  - Geographic expansion
  - Entering adjacent markets

\*100% market share in existing products would yield the 'total potential' content per unit amount RV Content per unit re-stated excluding marine sales \$'s