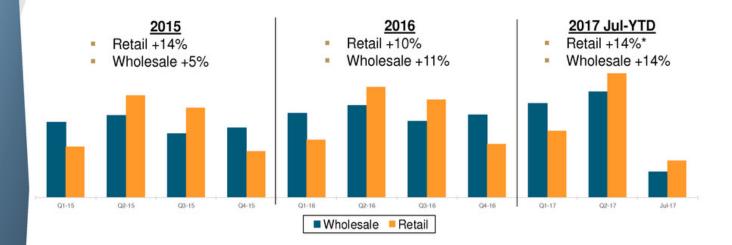

# **RV Shipment Trends**

- Retail unit shipment growth has consistently been in line with or exceeded wholesale unit shipment growth
- July adjusted retail is up 14% YTD, aligned with wholesale growth
- Dealer inventory channels are balanced and well-positioned
  - Used inventories are low and order books from OEMs are strong

\*2017 Retail growth includes company estimated adjustment Source: RVIA, SSI