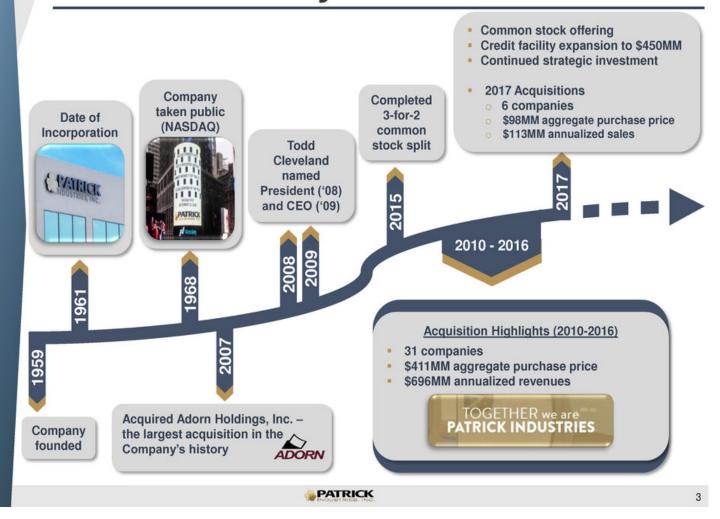

# **Patrick History**

## Patrick at a Glance

- Founded in 1959 and incorporated in Indiana in 1961
- Headquartered in Elkhart, Indiana the "RV Capital of the World"
- Leading national manufacturer and supplier of building and component products to the RV, MH, marine and select industrial markets
- Operates over 85 facilities in 19 states
- Approximately 6,500 employees
- Listed on the NASDAQ under ticker PATK
- Approximately \$1.4B in LTM revenue Q2 '17
- Acquired 37 companies from 2010 2017
  - \$509 million aggregate purchase price
- Our vision is focused on continued growth organically and through strategic acquisitions in all market segments, including marine, as well as expanding geographical product footprint and reach