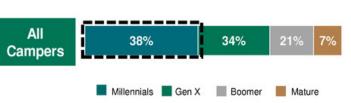

#### **Faces of New Campers**

## Favorable Demographic Trends

- Overall camping experiences and RV awareness are driving growth among younger and more diverse participants
- Younger campers looking for affordable recreation experience
- 38% of all campers are millennials (ages 18-35)
- 34% of new RVs sold in 2016 were to first time buyers
  - 8 out of 10 of those new buyers were under age 65
  - Gen X and Millennials helping to drive this growth making up 72% of new campers in 2016