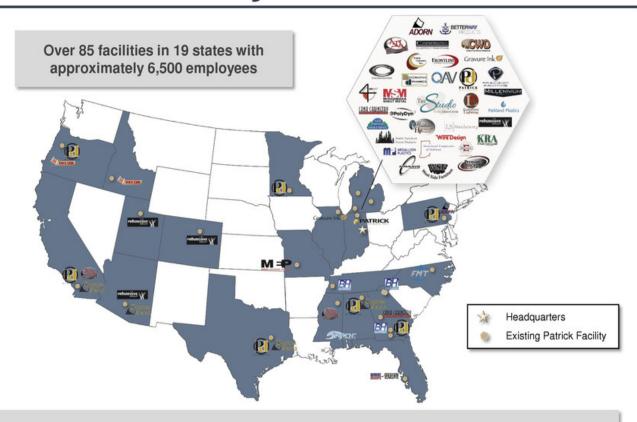

## Patrick at a Glance

- Founded in 1959 and incorporated in Indiana in 1961
- Headquartered in Elkhart, Indiana the "RV Capital of the World"
- Leading national manufacturer and supplier of building and component products to the RV, MH, marine and select industrial markets
- Operates over 85 facilities in 19 states
- Approximately 6,500 employees
- Listed on the NASDAQ under ticker PATK
- Approximately \$1.4B in LTM revenue Q2 '17
- Acquired 37 companies from 2010 2017
  - \$509 million aggregate purchase price
- Our vision is focused on continued growth organically and through strategic acquisitions in all market segments, including marine, as well as expanding geographical product footprint and reach

# **Patrick Facility Profile**

Strategically aligned with OEM customers offering a nationwide network

**PATRICK** 