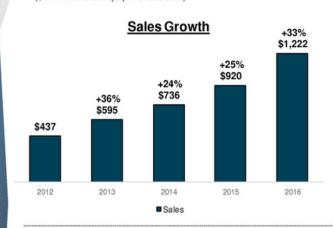

# Sales & Earnings Growth

(\$ in millions except per share data)

- Sales continue to grow and outpace their respective markets, driven by acquisitions, new products and extension growth and market share gains
- > Net Income and EPS continue steady growth driven by the following:
  - Leveraging of fixed costs
  - Tight management of controllable expenses
  - Realized cost synergies from acquisitions
  - Share buyback program