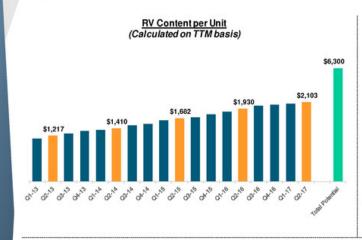

# **Content per Unit**

- Our focus on strategic acquisitions and organic growth have resulted in significant increases in our content per unit and sales outpacing our respective markets
  - RV and MH content per unit increase of 9% and 16%, respectively in Q2 2017 compared to 2016
- Strategic Growth Initiatives
  - Acquiring new product lines and strong management teams
  - Developing new innovative product lines
  - Geographic expansion
  - Entering adjacent markets

\*100% market share in existing products would yield the 'total potential' content per unit amount RV Content per unit re-stated excluding marine sales \$'s