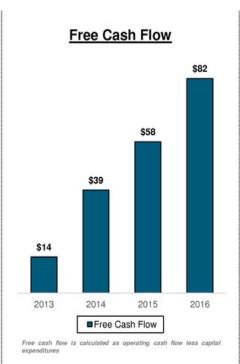

## **Cash Flow Generation and Growth**

(\$ in millions)

Working capital is calculated as current assets (excl. cash) less current liabilities (excl. current maturities of long-term debt); deferred tax assets are excluded from working capital given new accounting standard adopted by the Company in Q1 2016

Strong free cash flow generation provides flexibility across operational, financial and strategic objectives