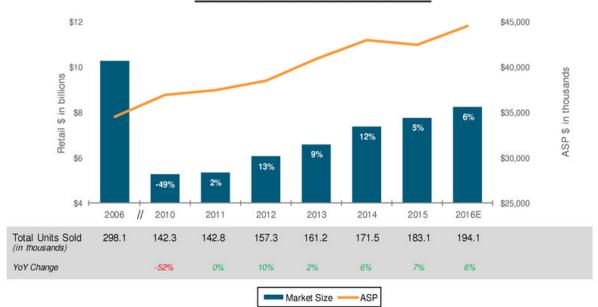

## Traditional Powerboat Retail Market

- The traditional powerboat market continues to recover with 2016 estimated to be the 6th consecutive year of steady annual growth
- Average selling price ("ASP") has steadily increased as OEMs continue to add content to boats

Source: National Marine Marketing Association, 2016E is Company estimate