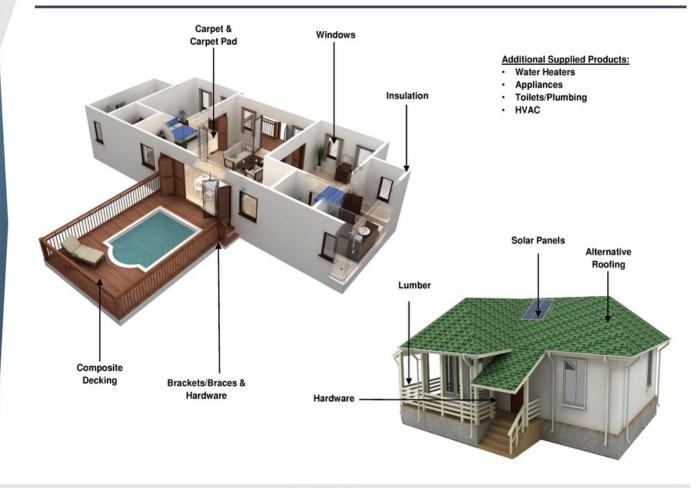

## **Overview**

## **Industrial Market**

## **Non-Residential End-Markets**

Our current non-residential industrial strategy is to leverage our manufacturing and distribution capabilities, geographic footprint and product expertise to penetrate adjacent markets and identify new sales channels

## **Big Box Retail**

- Kitchen cabinets
- Office furniture
- Electronics distribution
- Polymer-based wall panels, adhesives and accessories

#### **Retail and Commercial Fixtures**

- Store fixtures
- Slotwall
- Casework and office furnishings
- Solid surface countertops

## Office, Hospitality, Schools & Universities

- Office furniture
- Cabinets
- Solid surface countertops
- Polymer-based wall and ceiling panels and other accessories

## **Residential End-Markets**

## **Growth in Housing Market Driving Demand**

- Approximately half of the Company's industrial revenue base is tied directly to the residential housing market (new construction and remodel)
  - Product Lines:
    - · Kitchen cabinets and components
    - Household furniture
    - Solid surface countertops
- . Our sales to the industrial market generally lag new residential housing starts by six to nine months
- New housing starts are well below the prior peak and there continues to be pent-up demand, providing continued runway in new housing market