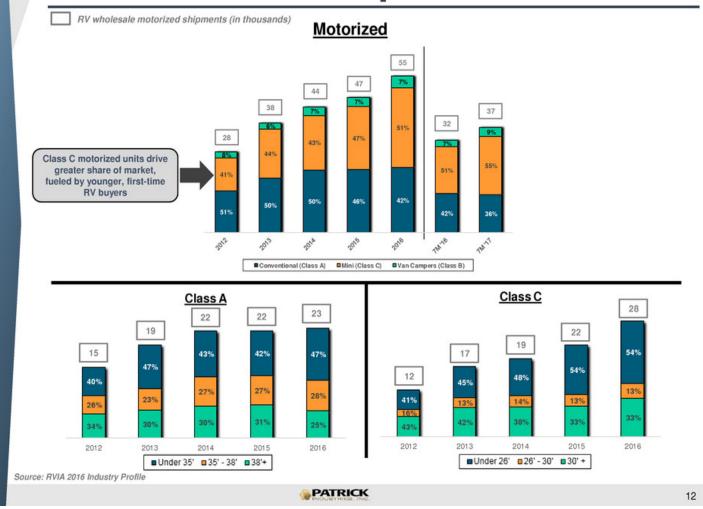

mp at least once a year and 22% of them are RV campers
- 3.4 million new households have started camping since 2014
- Latino, African American, Asian and other ethnicities represented 39% of new campers in 2016; 26% of all campers



RV Demand by Age Group



Source: KOA North American Camping Report; RVIA

**PATRICK** 

## **Market Stats**

# TOWABLE



- 87% of industry 2016 unit sales
- 61% of estimated 2016 retail dollar sales, or \$10.7 billion
- Retail cost \$5,000 to \$160,000+ per unit
  - Average \$29,000

## MOTORIZED



- 13% of industry 2016 unit sales
- 39% of estimated 2016 retail dollar sales, or \$7.0 billion
- Retail cost \$43,000 to \$500,000+ per unit
  - Average \$127,000

Source: RVIA 2016 Industry Profile



# **RV Towable Shipments**



# **RV Motorized Shipments**



# **RV Shipment Trends**



- Retail unit shipment growth has consistently been in line with or exceeded wholesale unit shipment growth
- July adjusted retail is up 14% YTD, aligned with wholesale growth
- Dealer inventory channels are balanced and well-positioned
  - Used inventories are low and order books from OEMs are strong

\*2017 Retail growth includes company estimated adjustment Source: RVIA, SSI



# **RV Retail Shipments**

## 2017 Retail Unit Growth Compared to 2016



- Retail shipments are reported monthly and updated in the subsequent months as additional registrations are reported
- On average, subsequent registrations result in ~10% increase compared to initially reported figures

Source: SSI, Company estimates



# **Industry Outlook**

(shipments in thousands)



It is