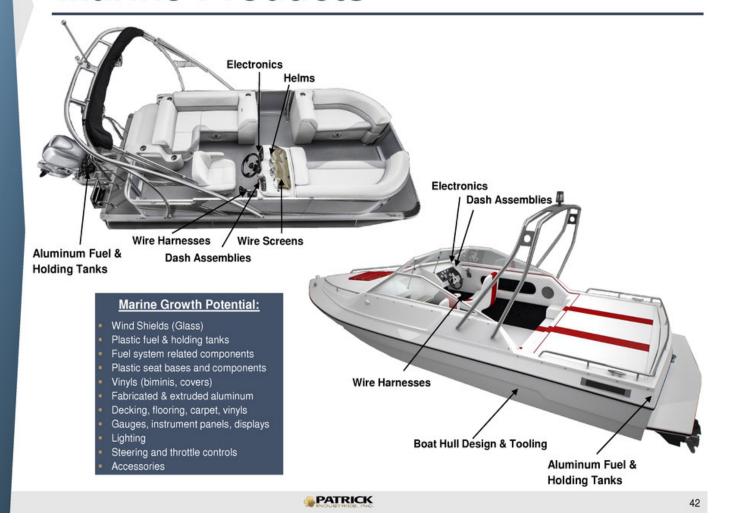

## **Overview**

#### **Statistics**

- 36% of the U.S. adult population participated in recreational boating in 2016
- Estimated 141.6 million people went boating in 2016
- 11.9 million registered powerboats in the U.S.

## **Outdoor Recreational Lifestyle**

- Continued core recreational boater demand
- Three most popular boating activities: fishing, swimming & entertaining
- Active, outdoor lifestyle continuing to grow, allowing for more time spent with family

## **Trends Influencing the Market**

- Average age of registered boats continues to increase
- Innovative, versatile boats helping new generations become boaters
- Younger demographics and families allocating more time to leisure activities

## **Marine Market**