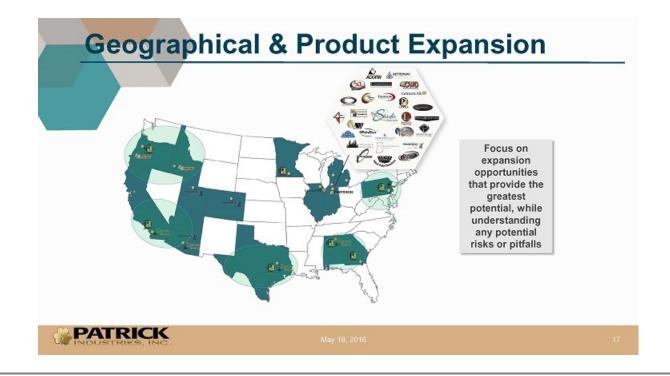

try¶ 24%<br>¶29%   New housing starts¶14%<br>on a trailing twelve month bas<br>e increased \$5 million for the fi |                |            |                   | o for MH |         |
| <ul> <li>Acquisitions, let</li> </ul>                                                 | veraging synergies and improved ope                                                                                                            | rating efficie | ncies      |                   |          |         |
| > Net income per di                                                                   | luted share increased 36% in t                                                                                                                 | he first a     | uarter 201 | 6                 |          |         |