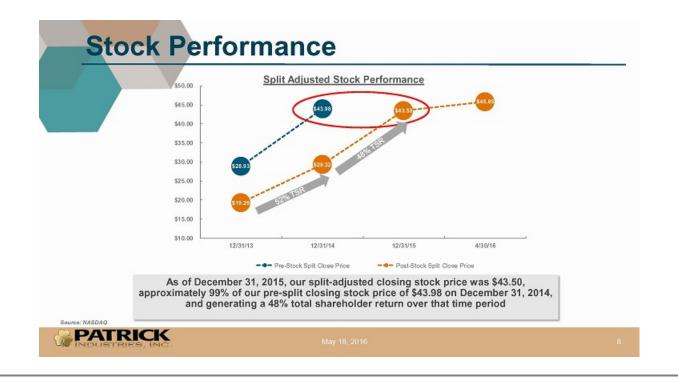

| 5 |









| Date Acquired | Business                                                                      | Annualized Sales* | Segment       | Industry                   |
|---------------|-------------------------------------------------------------------------------|-------------------|---------------|----------------------------|
| 02/2015       | Better Way Partners, LLC                                                      | \$50 MM           | Manufacturing | RV                         |
| 05/2015       | Structural Composites<br>of Judiane<br>Structural Composites of Indiana, Inc. | \$18 MM           | Manufacturing | RV, Marine &<br>Industrial |
| 09/2015       | North American<br>Fores Protects<br>North American                            | \$165 MM          | Manufacturing | RV, MH & I